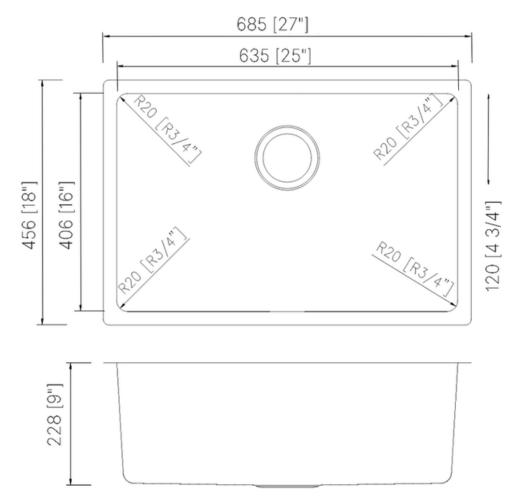

### **Technical Information**

All product dimensions are nominal Exterior Measurements: 27" x 18" x 9"

Interior Measurements: 25" x 16" x 9"

Bowl Configuration: Single